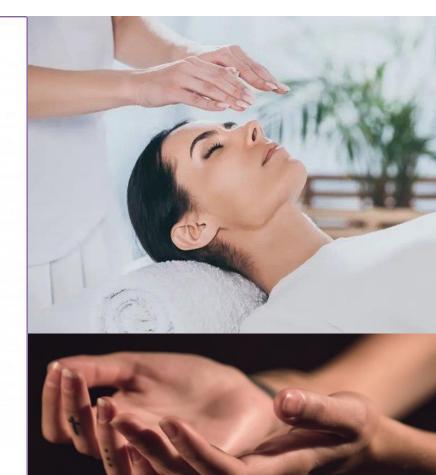

## In the safe comfortable and relaxing environment of the spiritual cabin, enjoy the healing energies of Reiki.

With gentle relaxing music and aromas of essential oils perfuming your Reiki session, you are invited to lose all sense of time and escape the outside world.

The session begins with hands placed gently beneath and holding your head for a short while as Tracey carries out a body scan. This is the only part of the service that is hands on.

As you close your eyes and relax, the healing Reiki energies are sent across your whole body, with focused healing on any areas identified or requested.